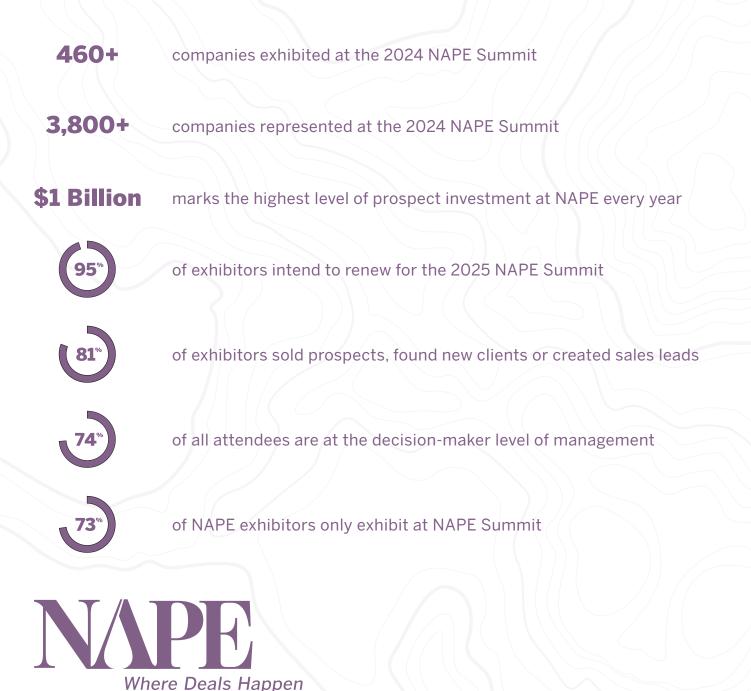

NAPE Summit is the world's largest global energy expo. Year after year, 90% of our sponsoring exhibitors see the value in the additional exposure provided by our unique branding opportunities that they continue to renew their sponsorships.